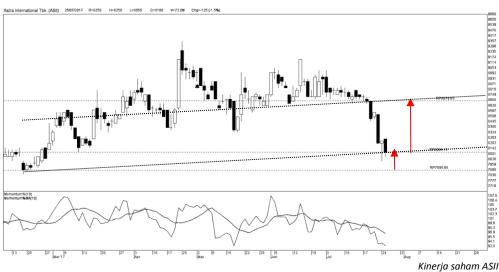

### Highlight

Kinerja saham ASII cenderung menguat untuk menguji harga 8,680, disertai dengan kinerja harga saham ASII yang berada dalam potensi *reversal* / perbalikan arah setelah mengalami pelemahan sebelumnya

Potensi tersebut disertai dengan kinerja saham ASII yang berada dalam fase akumulasi beli dengan trend menguat dalam jangka pendek hingga menengah

#### Support & Resistance saham ASII