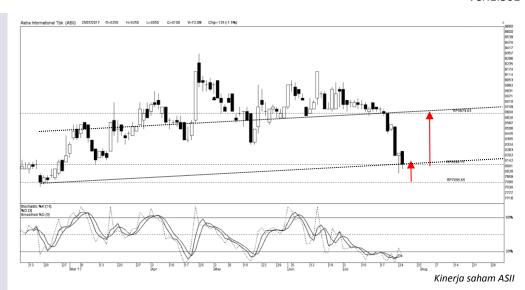

### Highlight

Kinerja saham ASII cenderung menguat untuk menguji harga 8,680, disertai dengan kinerja harga saham ASII yang berada dalam potensi *reversal* / perbalikan arah setelah mengalami pelemahan sebelumnya

Potensi tersebut disertai dengan kinerja saham ASII yang berada dalam fase akumulasi beli dengan trend menguat dalam jangka pendek hingga menengah

#### Support & Resistance saham ASII